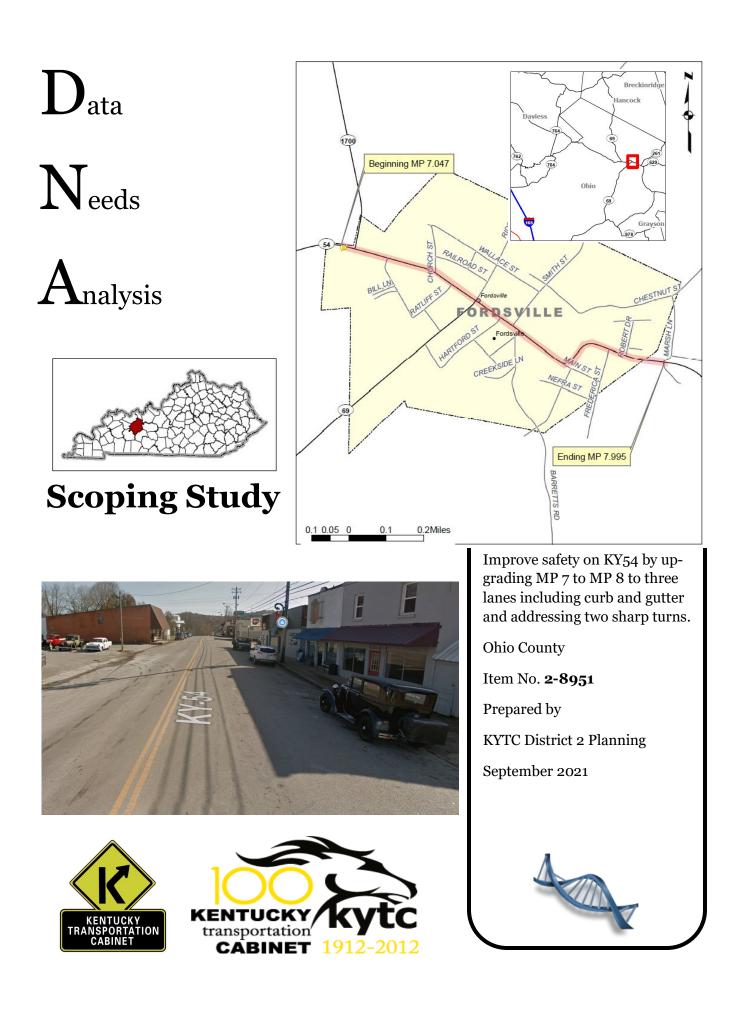

## C. System Linkage

KY 54 is a highly traveled route between Daviess, Ohio and Grayson County to the east. A lot of traffic in the summer use this route to access Rough River Lake and Dam. There is also a lot of truck traffic on KY 69 between Ohio County and Hancock County that junction with KY 54 in Fordsville and depart from KY 54 to the west of Fordsville. KY 54 shows a truck percentage of 13.1 between MP 6.0 and MP 7.4. Of the secton of KY 54 fom MP 7.047- 7.995, there is 0.365 miles show as AA (62,000 lbs) and 0.533 shown as AAA (80,000 lbs).

#### E. Social Demands & Economic Development

This route serves as Main Street through the city of Fordsville. It connects a restaurant, Bank and several shops. On one end there is a school and long term care facility and on the other end is a gas station and a Dollar general store. A section from the beginning of this project on KY 54 (MP 7.04) to KY 69 (MP 7.5) is on the Blues to Bluegrass- Bill Monroe BG Trail Scenic Byway System.

#### I. Roadway Deficiencies

This route is a 2 lane road with sections of on street parking. There were several crashes shown in this section. There are some drainage issues and some sections with poor pavement conditions. There are some open ditches as well as some paved sections between the roadway and existing sidewalk. There are two curves on the east end of the project that create some sight distance issues. The curve between MP 7.690 - 7.753 is a 37.70 degree curve (F) has a skewed intersection coming into it. The The other curve between MP 7.757 - 7.822 is a 28 degree curve (F) and is adjacent to a convenient store parking lot that has no defined access points. This area had several crashes. There is also a curve that is 8.5-13.1 degree (D) curve between MP 7.247-7.292.

### A. Need:

This section of KY 54 serves as Main Street in Fordsville providing connections to local businesses and services as well residential properties. KY 54 serves as a link to the Owensboro area in Daviess County to the west and the Rough River Lake and Dam in Grayson County to the east. KY 54 boasts an AADT of 3281 vehicles which includes 13% as truck traffic. This section of KY 54 suffers from a number of geometric deficiencies including sharp horizontal curves, deficient sight distance, and narrow lanes or shoulders in certain portions of the roadway. In addition, there is a lack of access management, poorly defined on street parking, and drainage issues in this corridor. This project is needed to address safety and function issues as well as traffic flow.

## C. Scope:

To make necessary improvements to KY 54 from MP 7.047 to near Marsh Lane. (MP 7.995) This would include addressing geometric deficiencies, instituting access management, improving functionality issues, and addressing any other concerns such as drainage and pavement issues.